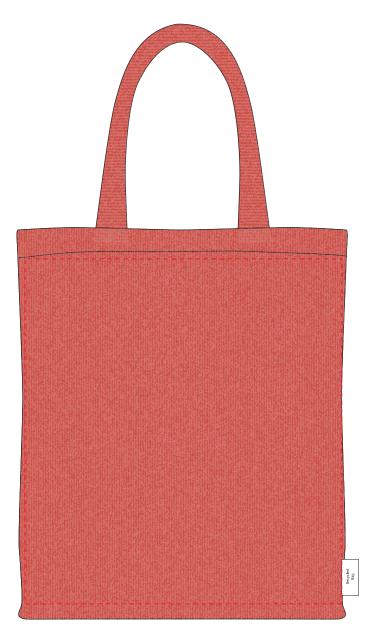

Your Ref: Quantity: Product Code: QB1560 Our Ref: **Product Colour: RED** Version: 1

## **PANTONE REFERENCE(S)**

🕏 Full Colour Printing

**ARTWORK SCALE 25%** 

Product Image for visualisation - colours may vary